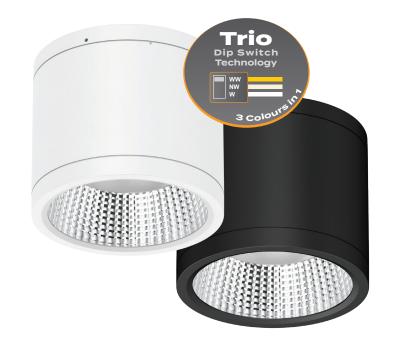

## Description

The NEO-PRO range of LED downlights are the latest upgrade to the NEO Series, with improved functions such as TRIO Tricolour switchable technology as well as a higher IP Rating for wet areas. Designed to reduce glare as well as maintaining high performance in light output and energy consumption. LED recessed downlight with anti-glare deep set frame, frosted diffuser, and an integrated dimmable LED driver with flex & plug. Fully dimmable with suitable dimmers.

Now with TRIO, the added option of changing the colour temperature output of the downlight with a dip switch at the back of the fitting.

Input Voltage: 240V Power (W): 25 IP rating (IP): IP65\*\*

Lumens (lm): Warm White 3000K - 2200lm