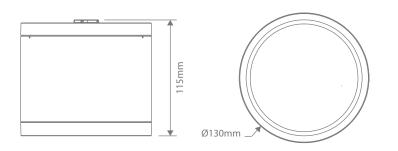

## Diagrams / Additional

|  | Item No.      | Variant |       | CCT  |
|--|---------------|---------|-------|------|
|  |               | Wht     | Blk   | CCI  |
|  |               | 20893   | 20892 | TRIO |
|  | NEO-PRO-25-SM | DALI    |       |      |
|  |               | 2130/1  | 21305 | TDIO |